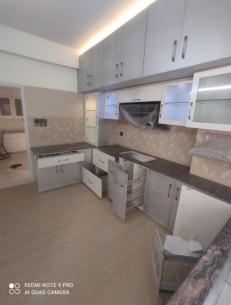

#### **OUR TEAM**

Project : Interior Design & Fit-Out - 2021- 2022

Client : Air Officers Mess

Area : 25000 sqft

Location : Kurmitola Cantonment.

Interior Design & Fit-Out - 2021- 2022 Prime Bank Project

Client

5600 sqft Banani, Dhaka. Area Location

Project: Duplex House (Exterior & Interior Fit-Out) - 2023

Client: Abdullah All Mamun

Area : 2400 sqft

Location : Dewanganj , Jamalpur

Project: Interior Design & Fit-Out - 2023

Client : Dr. Ashan Habib,

Area : 1800 sqft Location : Mymensingh

Interior Design & Fit-Out - 2023 Mala Rani Mondel Project

Client

Area

1650 sqft West Dhanmondi, Dhaka. Location

Project : Interior Design & Fit-Out - 2023
Client : Doctor ABM Forkhan Ahmed

Area : 2550 sqft

Location : Sugondha Housing, Mymensingh.

Project: Interior Design & Fit-Out - 2022

Client: Afser Group Chairman Area

1600 sqft Mohakhali DOHS Location

Project: Interior Design & Fit-Out - 2022 Client: Engr Selim Reja

Area : 2600 sqft Location : Uttra, Dhaka

Project : Interior Design & Fit-Out - 2021- 2022

Client : Logo Area Resturant

Area : Location :

5000 sqft

Dhaka Cantonment

Project Client

Interior Design & Fit-Out - 2022- 2023

Area

2200 sqft Tejgaon, Dhaka . Location

Project Client Interior Design Mr Shamim Ahmed

Area

1700 sqft Santinogor, Dhaka. Location

Project : Interior Design Client : Engr. M.A Lofit

Area : 2200 sqft Location : Kishoreganj