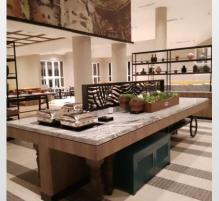

Area : 2600 sqft Location : Uttra, Dhaka

Project : Interior Design & Fit-Out - 2021- 2022

Client : Logo Area Resturant

Area : Location :

5000 sqft

Dhaka Cantonment

Project Client

Interior Design & Fit-Out - 2022- 2023

Area

2200 sqft Tejgaon, Dhaka . Location

Project Client Interior Design Mr Shamim Ahmed

Area

1700 sqft Santinogor, Dhaka. Location

Project : Interior Design Client : Engr. M.A Lofit

Area : 2200 sqft Location : Kishoreganj