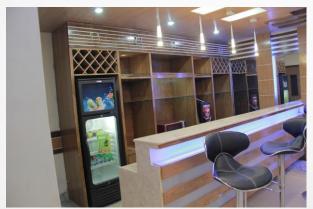

Area

2200 sqft Tejgaon, Dhaka . Location

Project Client Interior Design Mr Shamim Ahmed

Area

1700 sqft Santinogor, Dhaka. Location

Project : Interior Design Client : Engr. M.A Lofit

Area : 2200 sqft Location : Kishoreganj