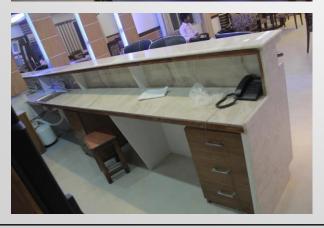

#### **OUR TEAM**

Project : Interior Design & Fit-Out - 2021- 2022

Client : Air Officers Mess

Area : 25000 sqft

Location : Kurmitola Cantonment.

Interior Design & Fit-Out - 2021- 2022 Prime Bank Project

Client

5600 sqft Banani, Dhaka. Area Location

Project: Duplex House (Exterior & Interior Fit-Out) - 2023

Client: Abdullah All Mamun

Area : 2400 sqft

Location : Dewanganj , Jamalpur

Project: Interior Design & Fit-Out - 2023