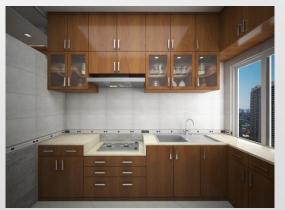

#### **OUR TEAM**

Project : Interior Design & Fit-Out - 2021- 2022

Client : Air Officers Mess

Area : 25000 sqft

Location : Kurmitola Cantonment.

Interior Design & Fit-Out - 2021- 2022 Prime Bank Project

Client

5600 sqft Banani, Dhaka. Area Location

Project: Duplex House (Exterior & Interior Fit-Out) - 2023

Client: Abdullah All Mamun

Area : 2400 sqft

Location : Dewanganj , Jamalpur

Project: Interior Design & Fit-Out - 2023

Client : Dr. Ashan Habib,

Area : 1800 sqft Location : Mymensingh

Interior Design & Fit-Out - 2023 Mala Rani Mondel Project

Client

Area

1650 sqft West Dhanmondi, Dhaka. Location

Project : Interior Design & Fit-Out - 2023
Client : Doctor ABM Forkhan Ahmed

Area : 2550 sqft

Location : Sugondha Housing, Mymensingh.

Project: Interior Design & Fit-Out - 2022

Client: Afser Group Chairman Area

1600 sqft Mohakhali DOHS Location

Project: Interior Design & Fit-Out - 2022 Client: Engr Selim Reja

Area : 2600 sqft Location : Uttra, Dhaka

Project : Interior Design & Fit-Out - 2021- 2022

Client : Logo Area Resturant

Area : Location :

5000 sqft

Dhaka Cantonment

Project Client

Interior Design & Fit-Out - 2022- 2023

Area

2200 sqft Tejgaon, Dhaka . Location

Project Client Interior Design Mr Shamim Ahmed

Area

1700 sqft Santinogor, Dhaka. Location

Project : Interior Design Client : Engr. M.A Lofit

Area : 2200 sqft Location : Kishoreganj