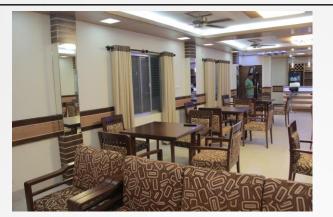

Area : 2600 sqft Location : Uttra, Dhaka

Project : Interior Design & Fit-Out - 2021- 2022

Client : Logo Area Resturant

Area : Location :

5000 sqft

Dhaka Cantonment

Project Client

Interior Design & Fit-Out - 2022- 2023