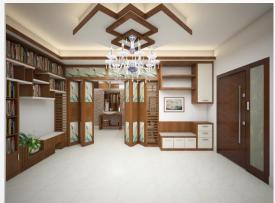

#### **OUR TEAM**

Project : Interior Design & Fit-Out - 2021- 2022

Client : Air Officers Mess

Area : 25000 sqft

Location : Kurmitola Cantonment.

Interior Design & Fit-Out - 2021- 2022 Prime Bank Project

Client

5600 sqft Banani, Dhaka. Area Location

Project: Duplex House (Exterior & Interior Fit-Out) - 2023

Client: Abdullah All Mamun

Area : 2400 sqft

Location : Dewanganj , Jamalpur

Project: Interior Design & Fit-Out - 2023

Client : Dr. Ashan Habib,

Area : 1800 sqft Location : Mymensingh

Interior Design & Fit-Out - 2023 Mala Rani Mondel Project

Client

Area

1650 sqft West Dhanmondi, Dhaka. Location

Project : Interior Design & Fit-Out - 2023
Client : Doctor ABM Forkhan Ahmed

Area : 2550 sqft

Location : Sugondha Housing, Mymensingh.

Project: Interior Design & Fit-Out - 2022

Client: Afser Group Chairman Area

1600 sqft Mohakhali DOHS Location

Project: Interior Design & Fit-Out - 2022 Client: Engr Selim Reja

Area : 2600 sqft Location : Uttra, Dhaka

Project : Interior Design & Fit-Out - 2021- 2022

Client : Logo Area Resturant

Area : Location :

5000 sqft

Dhaka Cantonment

Project Client

Interior Design & Fit-Out - 2022- 2023

Area

2200 sqft Tejgaon, Dhaka . Location

Project Client Interior Design Mr Shamim Ahmed

Area

1700 sqft Santinogor, Dhaka. Location

Project : Interior Design Client : Engr. M.A Lofit

Area : 2200 sqft Location : Kishoreganj