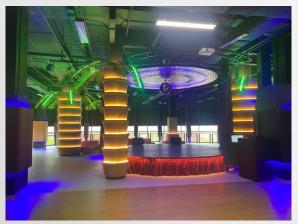

Project Interior Design & Fit-Out - 2019

Client Sunway Putra Mall Area

3000 Sqm SK8TE City Sunway Putra Mall, Malaysia Location

Project Client Interior Design & Fit-Out - 2019

IOI

Area

3000 Sqm Palm Café @ Palm Garden Hotel, Malaysia Location