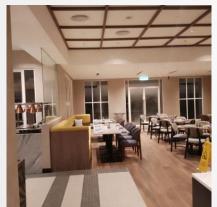

#### **OUR TEAM**

Project : Interior Design & Fit-Out - 2021- 2022

Client : Air Officers Mess

Area : 25000 sqft

Location : Kurmitola Cantonment.

Interior Design & Fit-Out - 2021- 2022 Prime Bank Project

Client

Area : 2600 sqft Location : Uttra, Dhaka

Project : Interior Design & Fit-Out - 2021- 2022

Client : Logo Area Resturant

Area : Location :

5000 sqft

Dhaka Cantonment

Project Client

Interior Design & Fit-Out - 2022- 2023