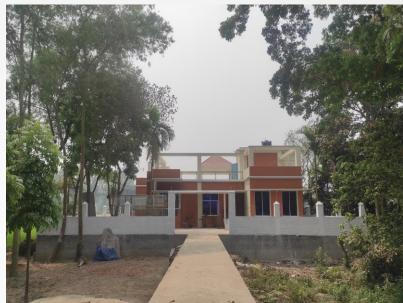

Project : Triplex House (Exterior & Interior Fit-Out ) - 2023

Client : Fakrul Hassan

Area : 3000 Sqm

Location : Dewanganj Chorrasta Mardasa Road , Jamalpur

Project : Residential Building One Storied

Client : Abdullah All Mamun

Area : 6500 SQF

Location : Dewanganj Dilolkandi bazar ,Jamalpur.

Project : Commercial building Client :

Area : Location :