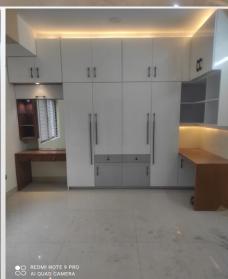

Client : Dr. Ashan Habib,

Area : 1800 sqft Location : Mymensingh

Interior Design & Fit-Out - 2023 Mala Rani Mondel Project

Client

Area

1650 sqft West Dhanmondi, Dhaka. Location

Project : Interior Design & Fit-Out - 2023
Client : Doctor ABM Forkhan Ahmed

Area : 2550 sqft

Location : Sugondha Housing, Mymensingh.

Project: Interior Design & Fit-Out - 2022

Client: Afser Group Chairman Area

1600 sqft Mohakhali DOHS Location

Project: Interior Design & Fit-Out - 2022 Client: Engr Selim Reja