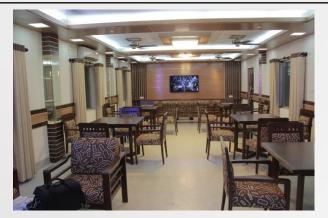

Area : 2600 sqft Location : Uttra, Dhaka

Project : Interior Design & Fit-Out - 2021- 2022

Client : Logo Area Resturant

Area : Location :

5000 sqft

Dhaka Cantonment

Project Client

Interior Design & Fit-Out - 2022- 2023