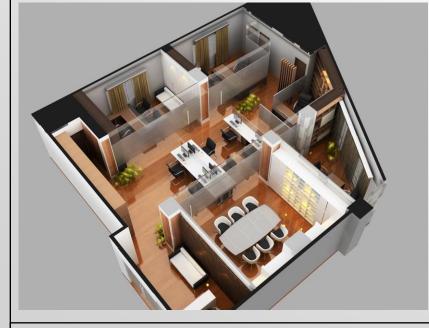

Area : 2550 sqft

Location : Sugondha Housing, Mymensingh.

Project: Interior Design & Fit-Out - 2022

Client: Afser Group Chairman Area

1600 sqft Mohakhali DOHS Location

Project: Interior Design & Fit-Out - 2022 Client: Engr Selim Reja