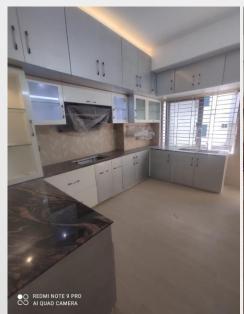

#### **OUR TEAM**

Project : Interior Design & Fit-Out - 2021- 2022

Client : Air Officers Mess

Area : 25000 sqft

Location : Kurmitola Cantonment.

Interior Design & Fit-Out - 2021- 2022 Prime Bank Project

Client

5600 sqft Banani, Dhaka. Area Location

Project: Duplex House (Exterior & Interior Fit-Out) - 2023

Client: Abdullah All Mamun

Area : 2400 sqft

Location : Dewanganj , Jamalpur

Project: Interior Design & Fit-Out - 2023

Client : Dr. Ashan Habib,

Area : 1800 sqft Location : Mymensingh

Interior Design & Fit-Out - 2023 Mala Rani Mondel Project

Client

Area

1650 sqft West Dhanmondi, Dhaka. Location

Project : Interior Design & Fit-Out - 2023
Client : Doctor ABM Forkhan Ahmed

Area : 2550 sqft

Location : Sugondha Housing, Mymensingh.

Project: Interior Design & Fit-Out - 2022

Client: Afser Group Chairman Area

1600 sqft Mohakhali DOHS Location

Project: Interior Design & Fit-Out - 2022 Client: Engr Selim Reja

Area : 2600 sqft Location : Uttra, Dhaka

Project : Interior Design & Fit-Out - 2021- 2022

Client : Logo Area Resturant

Area : Location :

5000 sqft

Dhaka Cantonment

Project Client

Interior Design & Fit-Out - 2022- 2023

Area

2200 sqft Tejgaon, Dhaka . Location

Project Client Interior Design Mr Shamim Ahmed

Area

1700 sqft Santinogor, Dhaka. Location

Project : Interior Design Client : Engr. M.A Lofit

Area : 2200 sqft Location : Kishoreganj