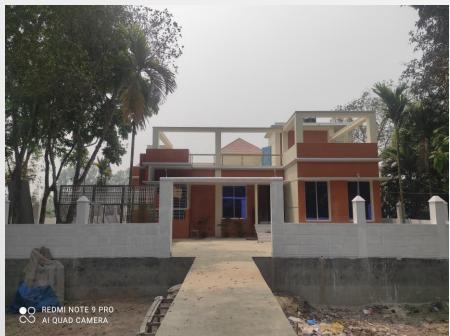

Project : Triplex House (Exterior & Interior Fit-Out ) - 2023

Client : Fakrul Hassan

Area : 3000 Sqm

Location : Dewanganj Chorrasta Mardasa Road , Jamalpur

Project : Residential Building One Storied

Client : Abdullah All Mamun

Area : 6500 SQF

Location : Dewanganj Dilolkandi bazar ,Jamalpur.

Project : Commercial building Client :

Area : Location :