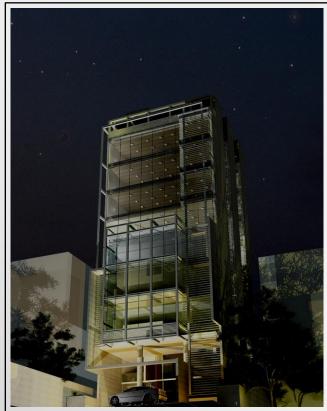

Area : 6500 SQF

Location : Dewanganj Dilolkandi bazar ,Jamalpur.

Project : Commercial building Client :

Area : Location :