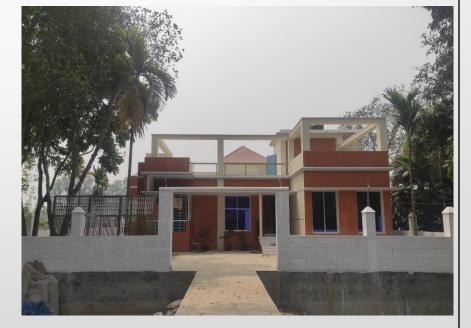

Project : Triplex House (Exterior & Interior Fit-Out ) - 2023

Client : Fakrul Hassan

Area : 3000 Sqm

Location : Dewanganj Chorrasta Mardasa Road , Jamalpur

Project : Residential Building One Storied

Client : Abdullah All Mamun

Area : 6500 SQF

Location : Dewanganj Dilolkandi bazar ,Jamalpur.

Project : Commercial building Client :

Area : Location :