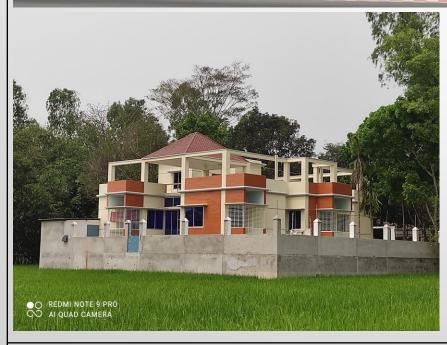

Project : Triplex House (Exterior & Interior Fit-Out ) - 2023

Client : Fakrul Hassan

Area : 3000 Sqm

Location : Dewanganj Chorrasta Mardasa Road , Jamalpur

Project : Residential Building One Storied

Client : Abdullah All Mamun