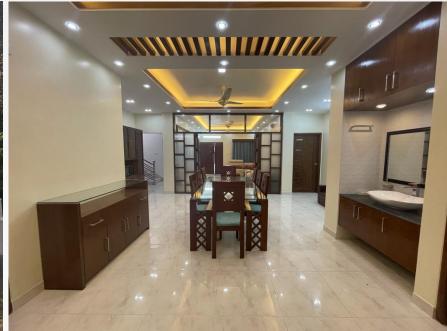

5600 sqft Banani, Dhaka. Area Location

Project: Duplex House (Exterior & Interior Fit-Out) - 2023

Client: Abdullah All Mamun

Area : 2400 sqft

Location : Dewanganj , Jamalpur

Project: Interior Design & Fit-Out - 2023

Client : Dr. Ashan Habib,

Area : 1800 sqft Location : Mymensingh

Interior Design & Fit-Out - 2023 Mala Rani Mondel Project

Client

Area

1650 sqft West Dhanmondi, Dhaka. Location

Project : Interior Design & Fit-Out - 2023
Client : Doctor ABM Forkhan Ahmed