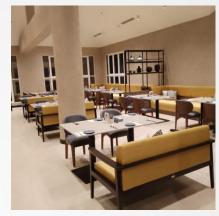

Area : 2600 sqft Location : Uttra, Dhaka

Project : Interior Design & Fit-Out - 2021- 2022

Client : Logo Area Resturant

Area : Location :

5000 sqft

Dhaka Cantonment

Project Client

Interior Design & Fit-Out - 2022- 2023

Area

2200 sqft Tejgaon, Dhaka . Location

Project Client Interior Design Mr Shamim Ahmed

Area

1700 sqft Santinogor, Dhaka. Location

Project : Interior Design Client : Engr. M.A Lofit

Area : 2200 sqft Location : Kishoreganj