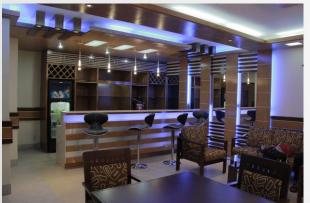

Area : 2550 sqft

Location : Sugondha Housing, Mymensingh.

Project: Interior Design & Fit-Out - 2022

Client: Afser Group Chairman Area

1600 sqft Mohakhali DOHS Location

Project: Interior Design & Fit-Out - 2022 Client: Engr Selim Reja