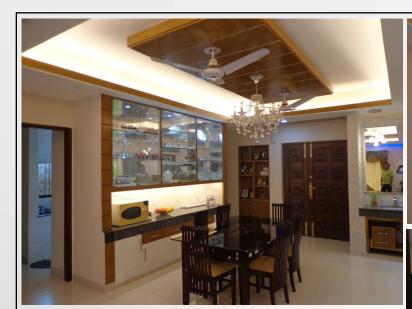

#### **OUR TEAM**

Project : Interior Design & Fit-Out - 2021- 2022

Client : Air Officers Mess

Area : 25000 sqft

Location : Kurmitola Cantonment.

Interior Design & Fit-Out - 2021- 2022 Prime Bank Project

Client

5600 sqft Banani, Dhaka. Area Location

Project: Duplex House (Exterior & Interior Fit-Out) - 2023

Client: Abdullah All Mamun

Area : 2400 sqft

Location : Dewanganj , Jamalpur

Project: Interior Design & Fit-Out - 2023

Client : Dr. Ashan Habib,

Area : 1800 sqft Location : Mymensingh

Interior Design & Fit-Out - 2023 Mala Rani Mondel Project

Client

Area

1650 sqft West Dhanmondi, Dhaka. Location

Project : Interior Design & Fit-Out - 2023
Client : Doctor ABM Forkhan Ahmed

Area : 2550 sqft

Location : Sugondha Housing, Mymensingh.

Project: Interior Design & Fit-Out - 2022

Client: Afser Group Chairman Area

1600 sqft Mohakhali DOHS Location

Project: Interior Design & Fit-Out - 2022 Client: Engr Selim Reja

Area : 2600 sqft Location : Uttra, Dhaka

Project : Interior Design & Fit-Out - 2021- 2022

Client : Logo Area Resturant

Area : Location :

5000 sqft

Dhaka Cantonment

Project Client

Interior Design & Fit-Out - 2022- 2023

Area

2200 sqft Tejgaon, Dhaka . Location

Project Client Interior Design Mr Shamim Ahmed

Area

1700 sqft Santinogor, Dhaka. Location

Project : Interior Design Client : Engr. M.A Lofit

Area : 2200 sqft Location : Kishoreganj