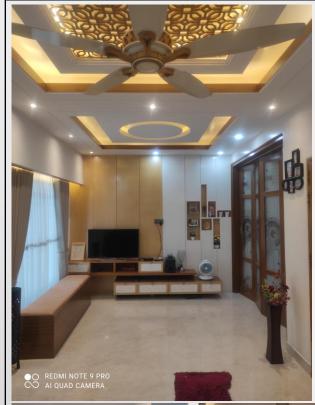

#### **OUR TEAM**

Project : Interior Design & Fit-Out - 2021- 2022

Client : Air Officers Mess

Area : 25000 sqft

Location : Kurmitola Cantonment.

Interior Design & Fit-Out - 2021- 2022 Prime Bank Project

Client

5600 sqft Banani, Dhaka. Area Location

Project: Duplex House (Exterior & Interior Fit-Out) - 2023

Client: Abdullah All Mamun

Area : 2400 sqft

Location : Dewanganj , Jamalpur

Project: Interior Design & Fit-Out - 2023

Client : Dr. Ashan Habib,

Area : 1800 sqft Location : Mymensingh

Interior Design & Fit-Out - 2023 Mala Rani Mondel Project

Client

Area

1650 sqft West Dhanmondi, Dhaka. Location

Project : Interior Design & Fit-Out - 2023
Client : Doctor ABM Forkhan Ahmed

Area : 2550 sqft

Location : Sugondha Housing, Mymensingh.

Project: Interior Design & Fit-Out - 2022

Client: Afser Group Chairman Area

1600 sqft Mohakhali DOHS Location

Project: Interior Design & Fit-Out - 2022 Client: Engr Selim Reja

Area : 2600 sqft Location : Uttra, Dhaka

Project : Interior Design & Fit-Out - 2021- 2022

Client : Logo Area Resturant

Area : Location :

5000 sqft

Dhaka Cantonment

Project Client

Interior Design & Fit-Out - 2022- 2023

Area

2200 sqft Tejgaon, Dhaka . Location

Project Client Interior Design Mr Shamim Ahmed

Area

1700 sqft Santinogor, Dhaka. Location

Project : Interior Design Client : Engr. M.A Lofit

Area : 2200 sqft Location : Kishoreganj