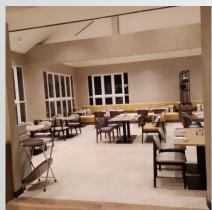

Area : 2600 sqft Location : Uttra, Dhaka

Project : Interior Design & Fit-Out - 2021- 2022

Client : Logo Area Resturant

Area : Location :

5000 sqft

Dhaka Cantonment

Project Client

Interior Design & Fit-Out - 2022- 2023

Area

2200 sqft Tejgaon, Dhaka . Location

Project Client Interior Design Mr Shamim Ahmed

Area

1700 sqft Santinogor, Dhaka. Location

Project : Interior Design Client : Engr. M.A Lofit

Area : 2200 sqft Location : Kishoreganj