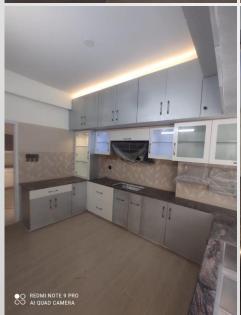

#### **OUR TEAM**

Project : Interior Design & Fit-Out - 2021- 2022

Client : Air Officers Mess

Area : 25000 sqft

Location : Kurmitola Cantonment.

Interior Design & Fit-Out - 2021- 2022 Prime Bank Project

Client

5600 sqft Banani, Dhaka. Area Location

Project: Duplex House (Exterior & Interior Fit-Out) - 2023

Client: Abdullah All Mamun

Area : 2400 sqft

Location : Dewanganj , Jamalpur

Project: Interior Design & Fit-Out - 2023

Client : Dr. Ashan Habib,

Area : 1800 sqft Location : Mymensingh

Interior Design & Fit-Out - 2023 Mala Rani Mondel Project

Client

Area

1650 sqft West Dhanmondi, Dhaka. Location

Project : Interior Design & Fit-Out - 2023
Client : Doctor ABM Forkhan Ahmed

Area : 2550 sqft

Location : Sugondha Housing, Mymensingh.

Project: Interior Design & Fit-Out - 2022

Client: Afser Group Chairman Area

1600 sqft Mohakhali DOHS Location

Project: Interior Design & Fit-Out - 2022 Client: Engr Selim Reja

Area : 2600 sqft Location : Uttra, Dhaka

Project : Interior Design & Fit-Out - 2021- 2022

Client : Logo Area Resturant

Area : Location :

5000 sqft

Dhaka Cantonment

Project Client

Interior Design & Fit-Out - 2022- 2023

Area

2200 sqft Tejgaon, Dhaka . Location

Project Client Interior Design Mr Shamim Ahmed

Area

1700 sqft Santinogor, Dhaka. Location

Project : Interior Design Client : Engr. M.A Lofit

Area : 2200 sqft Location : Kishoreganj